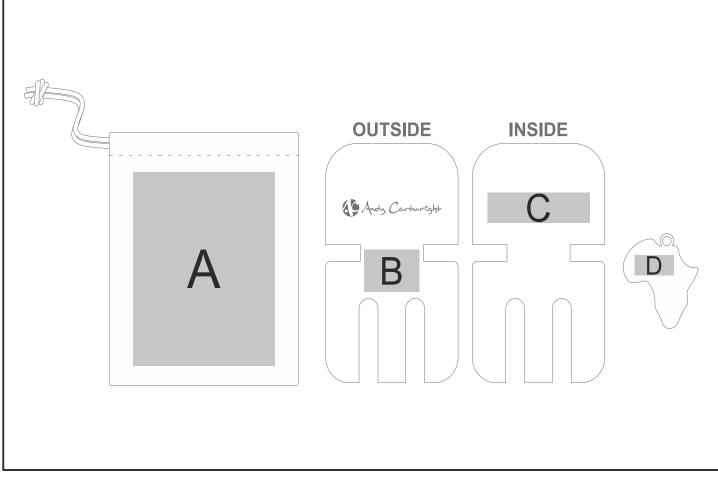

## **GF-AC-681-B**

Andy Cartwright Afrique Salad Claws

## Need to know:

- Texture will affect print.
- Laser engrave will be inconsistent due to wood grain.
- Laser colour: Tonal

## **Branding Options:**

| Position | Branding Method (Branding Code) | No. of Colours | Dimension              |
|----------|---------------------------------|----------------|------------------------|
| A        | Screen Print (SA)               | 1 Colour       | 90mm wide x 110mm high |
| A        | Digital Direct Transfer (DDT-D) | Full Colour    | 74mm wide x 105mm high |
| A        | Digital Direct Transfer (DDT-A) | Full Colour    | 90mm wide x 115mm high |
|          |                                 |                |                        |
| В        | Laser Engraving (LC)            | N/A            | 35mm wide x 25mm high  |
|          |                                 | -              |                        |
| С        | Laser Engraving (LC)            | N/A            | 65mm wide x 18mm high  |
|          |                                 |                |                        |
| D        | Laser Engraving (LB)            | N/A            | 25mm wide x 12mm high  |